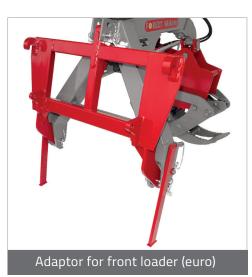

RZ 165-R

| Grapple                                                                                   | RZ 110 | RZ 165 | Grapple RZ 165-R 6 tons /<br>with rotator 6 tons<br>( <i>Winch not included</i> ) |
|-------------------------------------------------------------------------------------------|--------|--------|-----------------------------------------------------------------------------------|
| Tightening power (to)                                                                     | 6      |        | 9                                                                                 |
| Max. opening (cm)                                                                         | 110    |        | 170                                                                               |
| Min. opening (cm)                                                                         | 6      |        | 11                                                                                |
| Closed length (cm)                                                                        | 100    |        | 122                                                                               |
| Ø max. of timber (cm)                                                                     | 45     |        | 70                                                                                |
| Ø min. of timber (cm)                                                                     | 7      |        | 12                                                                                |
| Max. pressure (bar)                                                                       | 180    |        | 180                                                                               |
| Weight (kg)                                                                               | 140    |        | 295                                                                               |
| Adaptor for euro front loader - ( <i>For the length of hydraulic hoses - contact us</i> ) |        |        |                                                                                   |

#### Skidding RZ 165-F (With radio remote control winch FW 1400-R) Tightening power (to) 9 Max. opening (cm) 170 Min. opening (cm) 11 Closed length (cm) 122 Ø max. of timber 70 Ø min. of timber 12 180 Max. pressure (bar) Cable 6 mm / 35 m Traction power (kg) 1400 Pull speed (m/s) 0,38 Weight (kg) 330 Winch radio remote controlled FW1400- R for adaptation on RZ 165 (No compatible avec RZ 165-R 6) Adaptator for "euro" front loader