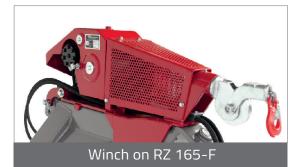

## RZ165-F Model

This new skidding grapple with radio remote control winch makes you reach even more easily timbers to move them. Work quicker and safely.

- Recommended for tractor from 60 to 120 HP
- Double acting cylinder
- Rotating angle of 82 ° (left and right)
- Good tensioning capacity
- Easy adaptation on the tractor 3 point hitch - Cat. II
- > Tractor with double effect valve required

### Winch radio remote controlled FW 1400-R

- Cable 35m / 6mm
- Works with radio remote control
- Hydraulic supply
- Traction power: 1400 kg
- > Tractor with single effect valve required

RZ 165-F