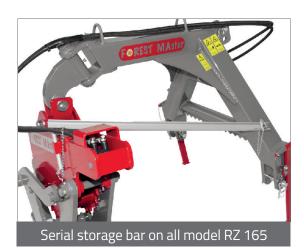

#### RZ 165 model

The skidding grapple is made for lifting and moving one heavy timber, or several at the same time.

The clamping capacity is expected to provide a safe work especially when you move stacked wood or branches.

The notched arms have specific shape to prevent the wood from slipping.

- Recommended for tractor from 60 to 120 HP
- Double acting cylinder
- Rotating angle of 82 ° (left and right)
- Good tensioning capacity
- Easy adaptation on the tractor 3-point hitch
- Cat. II
- > Tractor with double effect valve required