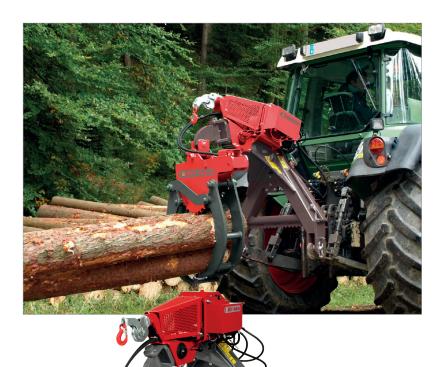

#### RZ 165 model

The skidding grapple is made for lifting and moving one heavy timber, or several at the same time.

The clamping capacity is expected to provide a safe work especially when you move stacked wood or branches.

The notched arms have specific shape to prevent the wood from slipping.

- Recommended for tractor from 60 to 120 HP
- Double acting cylinder
- Rotating angle of 82 ° (left and right)
- Good tensioning capacity
- Easy adaptation on the tractor 3-point hitch
- Cat. II
- > Tractor with double effect valve required