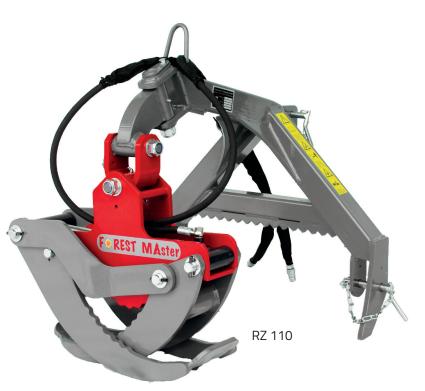

#### RZ 110 model

- Recommended for tractor until 30 HP
- Double acting cylinder
- Rotating angle of 80° (left and right)
- Good tensioning capacity
- Easy adaptation on the tractor 3 point hitch
- Cat. I
- > Tractor with double effect valve required