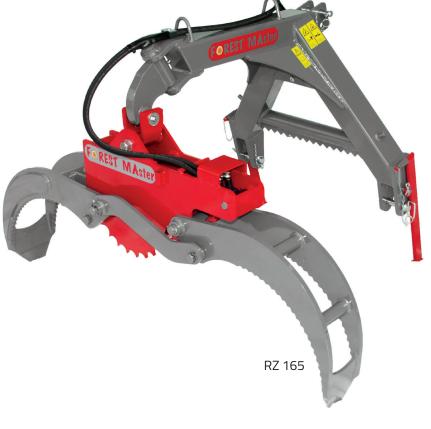

#### RZ 165 model

The skidding grapple is made for lifting and moving one heavy timber, or several at the same time.

The clamping capacity is expected to provide a safe work especially when you move stacked wood or branches.

The notched arms have specific shape to prevent the wood from slipping.

- Recommended for tractor from 60 to 120 HP
- Double acting cylinder
- Rotating angle of 82 ° (left and right)
- Good tensioning capacity
- Easy adaptation on the tractor 3-point hitch
- Cat. II
- > Tractor with double effect valve required