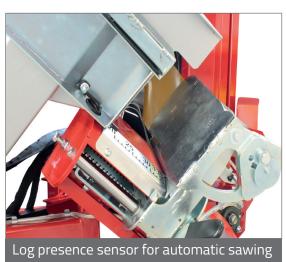

<sup>\*</sup> Specify model and serial number of the machine when ordering.

PTO shaft Type 3 (CARO0001A)

Standard EN 1870-6 : 2017

- 5 m conveyor belt with individual sections
- Suitable for tractors from 35 HP upwards
- Cutting capacity : until 7 steres/hr
- Log holding system while sawing
- No direct access to the saw blade
- Cutting length from 20 to 52 cm