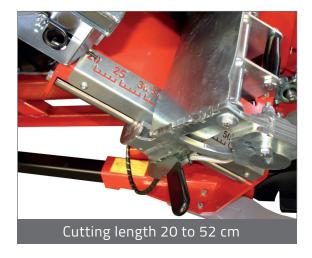

<sup>\*</sup> Specify model and serial number of the machine when ordering.

PTO shaft Type 3 (CARO0001A)

Standard EN 1870-6 : 2017

- 5 m conveyor belt with individual sections
- Suitable for tractors from 35 HP upwards
- Cutting capacity : until 7 steres/hr
- Log holding system while sawing
- No direct access to the saw blade
- Cutting length from 20 to 52 cm