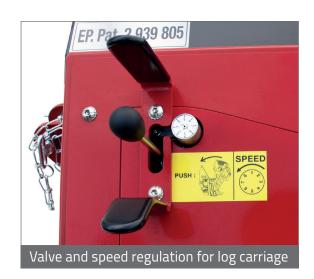

directly from operating place.

| Solomat                                                                     | SIT-700E           | SIT-700P    | SIT-700PE                    |  |  |
|-----------------------------------------------------------------------------|--------------------|-------------|------------------------------|--|--|
| With hydraulic log carriage<br>and fixed conveyor 5 m                       |                    |             |                              |  |  |
| With hydraulic log carriage<br>and pivoting conveyor 5 m                    |                    |             |                              |  |  |
| Power supply                                                                | Elec. 400V / 7,5kW | PTO tractor | PTO tractor<br>+ Elec. 400 V |  |  |
| Ø Wood mini / maxi                                                          | 50/220mm           | 50/220mm    | 50/220mm                     |  |  |
| Max. conveyor evacuation height 5m conveyor                                 | 3m                 | 3m          | 3m                           |  |  |
| TCT blade Ø 700/30 x 5,0/4,0 mm,<br>42 teeth                                | Standard           | Standard    | Standard                     |  |  |
| Weight with 5 m pivoting conveyor (Kg)                                      | 595                | 675         | 735                          |  |  |
| KIT for converting a mechanical log carriage into a hydraulic log carriage* |                    |             |                              |  |  |
| TCT blade Ø 700 mm x 5,0/4,0 mm ( LAM00039 )                                |                    |             |                              |  |  |
| Tachometer and hour counter ( COM000400 )                                   |                    |             |                              |  |  |

<sup>\*</sup> Specify model and serial number of the machine when ordering.

PTO shaft Type 3 (CARO0001A)

Standard EN 1870-6 : 2017

- 5 m conveyor belt with individual sections
- Suitable for tractors from 35 HP upwards
- Cutting capacity : until 7 steres/hr
- Log holding system while sawing
- No direct access to the saw blade
- Cutting length from 20 to 52 cm