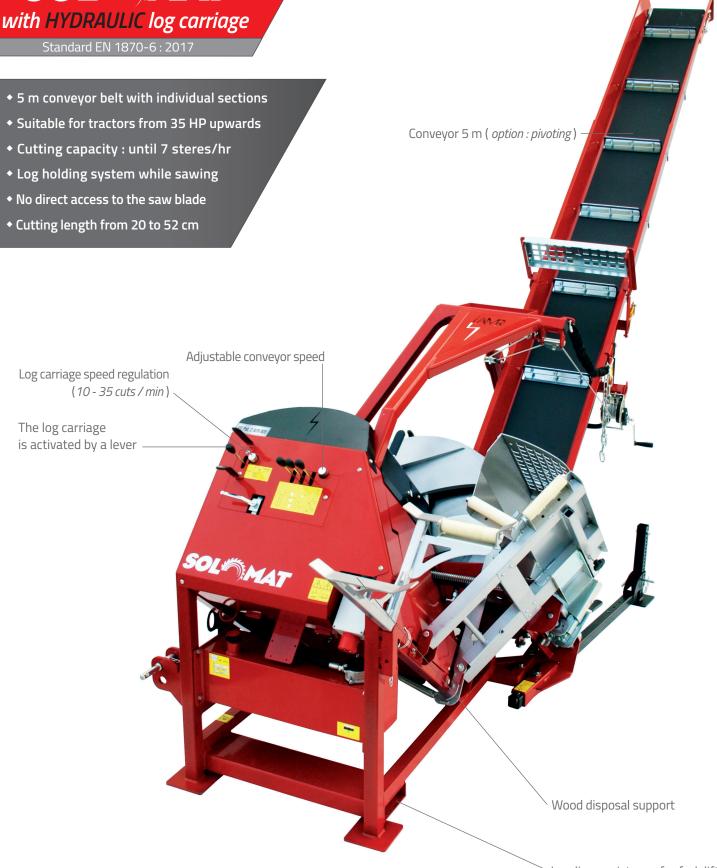

# SOL MAT AUTO With AUTOMATIC log carriage

Standard EN 1870-6 : 2017

## **SEMI-AUTOMATIC SAWING**

Loading assistance for fork lift

#### Conveyor 5 m

Telescopic conveyor with hydraulic tension and adjustable speed.

The conveyor orientation setting makes easy loading wood in a trailer.
Easy setting with central lever, that can be driven

directly from operating place.

| Solomat                                                                     | SIT-700E           | SIT-700P    | SIT-700PE                    |  |  |
|-----------------------------------------------------------------------------|--------------------|-------------|------------------------------|--|--|
| With hydraulic log carriage<br>and fixed conveyor 5 m                       |                    |             |                              |  |  |
| With hydraulic log carriage<br>and pivoting conveyor 5 m                    |                    |             |                              |  |  |
| Power supply                                                                | Elec. 400V / 7,5kW | PTO tractor | PTO tractor<br>+ Elec. 400 V |  |  |
| Ø Wood mini / maxi                                                          | 50/220mm           | 50/220mm    | 50/220mm                     |  |  |
| Max. conveyor evacuation height 5m conveyor                                 | 3m                 | 3m          | 3m                           |  |  |
| TCT blade Ø 700/30 x 5,0/4,0 mm,<br>42 teeth                                | Standard           | Standard    | Standard                     |  |  |
| Weight with 5 m pivoting conveyor (Kg)                                      | 595                | 675         | 735                          |  |  |
| KIT for converting a mechanical log carriage into a hydraulic log carriage* |                    |             |                              |  |  |
| TCT blade Ø 700 mm x 5,0/4,0 mm ( LAM00039 )                                |                    |             |                              |  |  |
| Tachometer and hour counter ( COM000400 )                                   |                    |             |                              |  |  |

<sup>\*</sup> Specify model and serial number of the machine when ordering.

PTO shaft Type 3 (CARO0001A)

Standard EN 1870-6 : 2017

- 5 m conveyor belt with individual sections
- Suitable for tractors from 35 HP upwards
- Cutting capacity : until 7 steres/hr
- Log holding system while sawing
- No direct access to the saw blade
- Cutting length from 20 to 52 cm