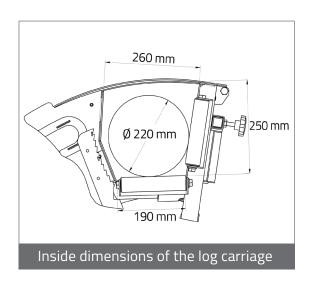

### Conveyor 5 m

Telescopic conveyor with hydraulic tension and adjustable speed.

| Solomat auto                                          | SIT-700E*          | SIT-700P**  | SIT-700PE***                 |
|-------------------------------------------------------|--------------------|-------------|------------------------------|
| With automatic log carriage<br>and fixed conveyor 5 m |                    |             |                              |
| With automatic log carriage and pivoting conveyor 5 m |                    |             |                              |
| Power supply                                          | Elec. 400V / 7,5kW | PTO tractor | PTO tractor<br>+ Elec. 400 V |
| Ø Wood mini / maxi                                    | 50/220mm           | 50/220mm    | 50/220mm                     |
| Max. conveyor evacuation height<br>5m conveyor        | 3m                 | 3m          | 3m                           |
| TCT blade Ø 700/30 x 5,0/4,0 mm, 42 teeth             | Standard           | Standard    | Standard                     |
| Weight with 5 m pivoting conveyor (Kg)                | 650                | 735         | 795                          |
| TCT blade Ø 700 mm x 5,0/4,0 mm ( LAN                 | 100039)            |             |                              |
| Tachometer and hour counter ( COM0004                 | +00)               |             |                              |
| PTO shaft Type 3 ( CAROOOO1A)                         |                    |             |                              |

directly from operating place.

| Solomat                                                                     | SIT-700E           | SIT-700P    | SIT-700PE                    |  |  |
|-----------------------------------------------------------------------------|--------------------|-------------|------------------------------|--|--|
| With hydraulic log carriage<br>and fixed conveyor 5 m                       |                    |             |                              |  |  |
| With hydraulic log carriage<br>and pivoting conveyor 5 m                    |                    |             |                              |  |  |
| Power supply                                                                | Elec. 400V / 7,5kW | PTO tractor | PTO tractor<br>+ Elec. 400 V |  |  |
| Ø Wood mini / maxi                                                          | 50/220mm           | 50/220mm    | 50/220mm                     |  |  |
| Max. conveyor evacuation height 5m conveyor                                 | 3m                 | 3m          | 3m                           |  |  |
| TCT blade Ø 700/30 x 5,0/4,0 mm,<br>42 teeth                                | Standard           | Standard    | Standard                     |  |  |
| Weight with 5 m pivoting conveyor (Kg)                                      | 595                | 675         | 735                          |  |  |
| KIT for converting a mechanical log carriage into a hydraulic log carriage* |                    |             |                              |  |  |
| TCT blade Ø 700 mm x 5,0/4,0 mm ( LAM00039 )                                |                    |             |                              |  |  |
| Tachometer and hour counter ( COM000400 )                                   |                    |             |                              |  |  |

#### Conveyor 5 m

Telescopic conveyor with hydraulic tension and adjustable speed.

| Solomat                                                                     | SIT-700E           | SIT-700P    | SIT-700PE                   |  |  |
|-----------------------------------------------------------------------------|--------------------|-------------|-----------------------------|--|--|
| With mechanical log carriage<br>and fixed conveyor 2 m                      |                    |             |                             |  |  |
| With mechanical log carriage<br>and fixed conveyor 5 m                      |                    |             |                             |  |  |
| With mechanical log carriage and pivoting conveyor 5 m                      |                    |             |                             |  |  |
| Power supply                                                                | Elec. 400V / 7,5kW | PTO tractor | PTO tractor<br>+ Elec. 400V |  |  |
| Ø Wood mini / maxi                                                          | 50/220mm           | 50/220mm    | 50/220mm                    |  |  |
| Max. conveyor evacuation height 2m conveyor / 5m conveyor                   | 1,45/3m            | 1,45/3m     | 1,45/3m                     |  |  |
| TCT blade Ø 700/30 x 5,0/4,0 mm, 42 teeth                                   | Standard           | Standard    | Standard                    |  |  |
| Weight with 2 m fixed conveyor (Kg)                                         | 530                | 575         | 635                         |  |  |
| Weight with 5 m pivoting conveyor (Kg)                                      | 559                | 670         | 730                         |  |  |
| TCT blade Ø 700 mm x 5,0/4,0 mm ( LAM00039 )                                |                    |             |                             |  |  |
| Tachometer and hour counter ( COM000400 )                                   |                    |             |                             |  |  |
| PTO shaft Type 3 ( CAR00001A )                                              |                    |             |                             |  |  |
| KIT for converting a mechanical log carriage into a hydraulic log carriage* |                    |             |                             |  |  |