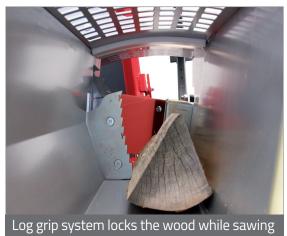

<sup>\*</sup> Specify model and serial number of the machine when ordering.

PTO shaft Type 3 (CARO0001A)

Standard EN 1870-6 : 2017

- 5 m conveyor belt with individual sections
- Suitable for tractors from 35 HP upwards
- Cutting capacity : until 7 steres/hr
- Log holding system while sawing
- No direct access to the saw blade
- Cutting length from 20 to 52 cm