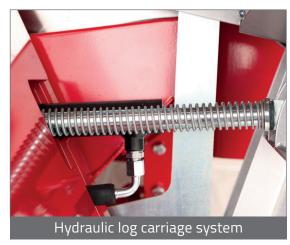

directly from operating place.

| Solomat                                                                     | SIT-700E           | SIT-700P    | SIT-700PE                    |  |  |
|-----------------------------------------------------------------------------|--------------------|-------------|------------------------------|--|--|
| With hydraulic log carriage<br>and fixed conveyor 5 m                       |                    |             |                              |  |  |
| With hydraulic log carriage<br>and pivoting conveyor 5 m                    |                    |             |                              |  |  |
| Power supply                                                                | Elec. 400V / 7,5kW | PTO tractor | PTO tractor<br>+ Elec. 400 V |  |  |
| Ø Wood mini / maxi                                                          | 50/220mm           | 50/220mm    | 50/220mm                     |  |  |
| Max. conveyor evacuation height 5m conveyor                                 | 3m                 | 3m          | 3m                           |  |  |
| TCT blade Ø 700/30 x 5,0/4,0 mm,<br>42 teeth                                | Standard           | Standard    | Standard                     |  |  |
| Weight with 5 m pivoting conveyor (Kg)                                      | 595                | 675         | 735                          |  |  |
| KIT for converting a mechanical log carriage into a hydraulic log carriage* |                    |             |                              |  |  |
| TCT blade Ø 700 mm x 5,0/4,0 mm ( LAM00039 )                                |                    |             |                              |  |  |
| Tachometer and hour counter ( COM000400 )                                   |                    |             |                              |  |  |

<sup>\*</sup> Specify model and serial number of the machine when ordering.

PTO shaft Type 3 (CARO0001A)

Standard EN 1870-6 : 2017

- 5 m conveyor belt with individual sections
- Suitable for tractors from 35 HP upwards
- Cutting capacity : until 7 steres/hr
- Log holding system while sawing
- No direct access to the saw blade
- Cutting length from 20 to 52 cm

<sup>\*</sup> Specify model and serial number of the machine when ordering.