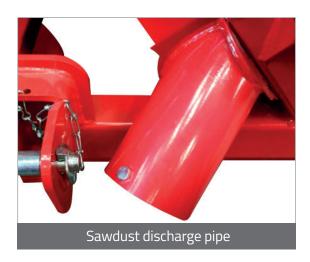

|             |                              |  |  |
| Tachometer and hour counter ( COM000400 )                                   |                    |             |                              |  |  |

<sup>\*</sup> Specify model and serial number of the machine when ordering.

PTO shaft Type 3 (CARO0001A)







Standard EN 1870-6 : 2017

- 5 m conveyor belt with individual sections
- Suitable for tractors from 35 HP upwards
- Cutting capacity : until 7 steres/hr
- Log holding system while sawing
- No direct access to the saw blade
- Cutting length from 20 to 52 cm



· Loading assistance for fork lift



#### Conveyor2 m

Telescopic conveyor with manual tension and adjustable speed.

#### Conveyor 5 m

Telescopic conveyor with hydraulic tension and adjustable speed.







| Solomat                                                                     | SIT-700E           | SIT-700P    | SIT-700PE                   |  |  |
|-----------------------------------------------------------------------------|--------------------|-------------|-----------------------------|--|--|
| With mechanical log carriage<br>and fixed conveyor 2 m                      |                    |             |                             |  |  |
| With mechanical log carriage<br>and fixed conveyor 5 m                      |                    |             |                             |  |  |
| With mechanical log carriage and pivoting conveyor 5 m                      |                    |             |                             |  |  |
| Power supply