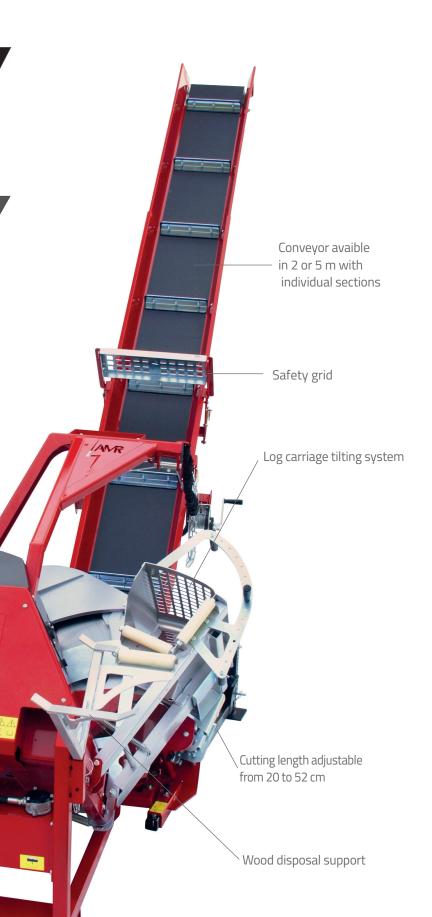

### Conveyor 5 m

Telescopic conveyor with hydraulic tension and adjustable speed.

| Solomat auto                                          | SIT-700E*          | SIT-700P**  | SIT-700PE***                 |
|-------------------------------------------------------|--------------------|-------------|------------------------------|
| With automatic log carriage<br>and fixed conveyor 5 m |                    |             |                              |
| With automatic log carriage and pivoting conveyor 5 m |                    |             |                              |
| Power supply                                          | Elec. 400V / 7,5kW | PTO tractor | PTO tractor<br>+ Elec. 400 V |
| Ø Wood mini / maxi                                    | 50/220mm           | 50/220mm    | 50/220mm                     |
| Max. conveyor evacuation height<br>5m conveyor        | 3m                 | 3m          | 3m                           |
| TCT blade Ø 700/30 x 5,0/4,0 mm, 42 teeth             | Standard           | Standard    | Standard                     |
| Weight with 5 m pivoting conveyor (Kg)                | 650                | 735         | 795                          |
| TCT blade Ø 700 mm x 5,0/4,0 mm ( LAN                 | 100039)            |             |                              |
| Tachometer and hour counter ( COM0004                 | +00)               |             |                              |
| PTO shaft Type 3 ( CAROOOO1A)                         |                    |             |                              |

#### Conveyor 5 m

Telescopic conveyor with hydraulic tension and adjustable speed.

The conveyor orientation setting makes easy loading wood in a trailer.
Easy setting with central lever, that can be driven

<sup>\*</sup> Specify model and serial number of the machine when ordering.

PTO shaft Type 3 (CARO0001A)

Standard EN 1870-6 : 2017

- 5 m conveyor belt with individual sections
- Suitable for tractors from 35 HP upwards
- Cutting capacity : until 7 steres/hr
- Log holding system while sawing
- No direct access to the saw blade
- Cutting length from 20 to 52 cm