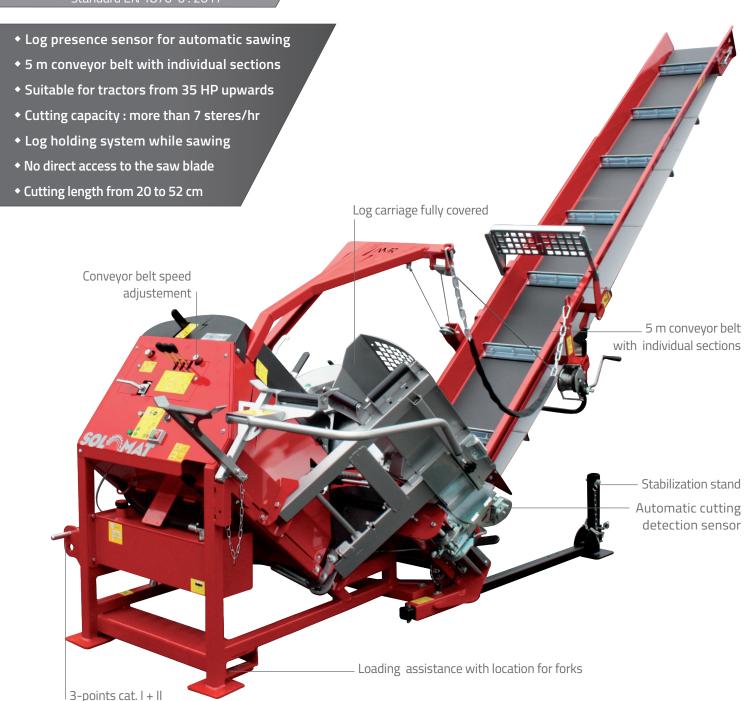

# SOL MAT AUTO With AUTOMATIC log carriage

Standard EN 1870-6 : 2017

<sup>\*</sup> Specify model and serial number of the machine when ordering.

PTO shaft Type 3 (CARO0001A)

Standard EN 1870-6 : 2017

- 5 m conveyor belt with individual sections
- Suitable for tractors from 35 HP upwards
- Cutting capacity : until 7 steres/hr
- Log holding system while sawing
- No direct access to the saw blade
- Cutting length from 20 to 52 cm