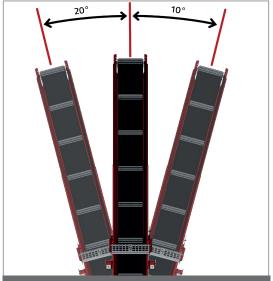

#### Conveyor 5 m

Telescopic conveyor with hydraulic tension and adjustable speed.

The conveyor orientation setting makes easy loading wood in a trailer.
Easy setting with central lever, that can be driven