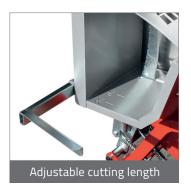

## WSA series 700 ED - 700 EC - 700 P - 700 PE - 700 Ess

- 3 wheels and carrying handle for easy handling
- TCT saw blade Ø 700 mm
- High quality painting
- Overload protection circuit breaker and safety limit switch on cover ( for electric motor )
- Emergency stop lever at PTO and gasoline version
- Ergonomic easy tilting
- Protective cover according to EN 1870-6 : 2017
- Adjustable cutting length indicator
- Wood holding arm during saw process
- Welded and reinforced frame
- Certified FN 1870-6