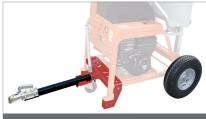

Mobility kit WSA not approved for road use

Tilting extension

| Circular log carriage saw                    | WSA-700 ED                                    | WSA-700 EC                                 | WSA-700 P                 | WSA-700 PE                                                  | WSA-700 Ess                                    |
|----------------------------------------------|-----------------------------------------------|--------------------------------------------|---------------------------|-------------------------------------------------------------|------------------------------------------------|
| Power supply                                 | Elec. 400 V<br>15.5 kW / 16 A<br>direct drive | Elec. 400 V<br>7.5 kW / 16 A<br>belt drive | PTO tractor<br>belt drive | Elec. 400 V<br>7.5 kW / 16 A<br>+ PTO tractor<br>belt drive | Briggs & Statton<br>Ess OHV 9 HP<br>belt drive |
| TCT blade<br>Ø700/30 mm, 42 teeth            | Standard                                      | Standard                                   | Standard                  | Standard                                                    | Standard                                       |
| Ø max. round<br>or splitted log (cm)         | 24                                            | 24                                         | 24                        | 24                                                          | 24                                             |
| Electric motor speed (rpm)                   | 1350                                          | 1350                                       |                           | 1350                                                        |                                                |
| Weight (kg)                                  | 142                                           | 162                                        | 175                       | 220                                                         | 188                                            |
| Mobility kit with 2 big wheels and drawbar   |                                               |                                            |                           |                                                             |                                                |
| TCT blade Ø 700/30 mm, 42 teeth ( LAM00011 ) |                                               |                                            |                           |                                                             |                                                |
| PTO shaft Type 3 ( CAR00001A )               |                                               |                                            |                           |                                                             |                                                |
| Tilting extension                            |                                               |                                            |                           |                                                             |                                                |
| 400 V female plug ( PRI00002 )               |                                               |                                            |                           |                                                             |                                                |