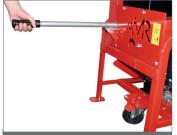

## SAWING RANGE

Folding handle and transport wheels

Log grip system locks the wood while sawing

Easy access to the saw blade