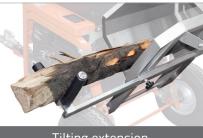

Mobility kit WSA not approved for road use

Tilting extension

| Circular log carriage saw                    | WSA-700 ED                                    | WSA-700 EC                                 | WSA-700 P                 | WSA-700 PE                                                  | WSA-700 Ess                                    |
|----------------------------------------------|-----------------------------------------------|--------------------------------------------|---------------------------|-------------------------------------------------------------|------------------------------------------------|
| Power supply                                 | Elec. 400 V<br>15.5 kW / 16 A<br>direct drive | Elec. 400 V<br>7.5 kW / 16 A<br>belt drive | PTO tractor<br>belt drive | Elec. 400 V<br>7.5 kW / 16 A<br>+ PTO tractor<br>belt drive | Briggs & Statton<br>Ess OHV 9 HP<br>belt drive |
| TCT blade<br>Ø700/30 mm, 42 teeth            | Standard                                      | Standard                                   | Standard                  | Standard                                                    | Standard                                       |
| Ø max. round<br>or splitted log (cm)         | 24                                            | 24                                         | 24                        | 24                                                          | 24                                             |
| Electric motor speed (rpm)                   | 1350                                          | 1350                                       |                           | 1350                                                        |                                                |
| Weight (kg)                                  | 142                                           | 162                                        | 175                       | 220                                                         | 188                                            |
| Mobility kit with 2 big wheels and drawbar   |                                               |                                            |                           |                                                             |                                                |
| TCT blade Ø 700/30 mm, 42 teeth ( LAM00011 ) |                                               |                                            |                           |                                                             |                                                |
| PTO shaft Type 3 ( CAR00001A )               |                                               |                                            |                           |                                                             |                                                |
| Tilting extension                            |                                               |                                            |                           |                                                             |                                                |
| 400 V female plug ( PRI00002 )               |                                               |                                            |                           |                                                             |                                                |