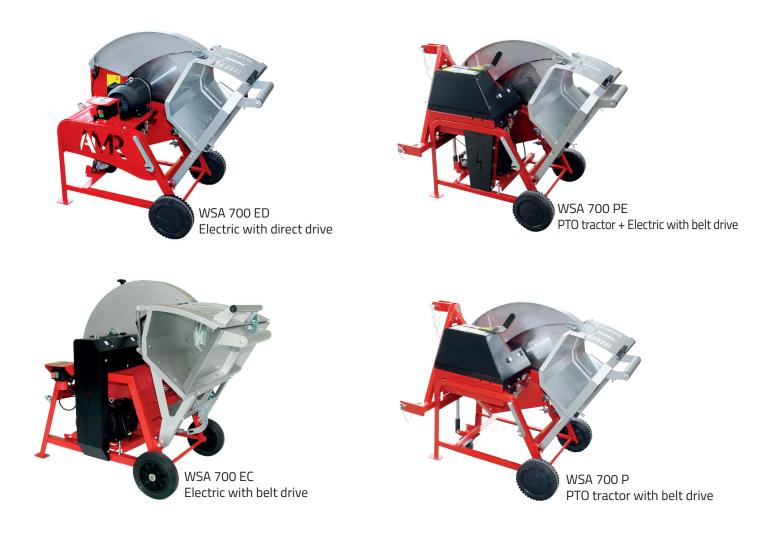

## WSA series 700 ED - 700 EC - 700 P - 700 PE - 700 Ess

- 3 wheels and carrying handle for easy handling
- TCT saw blade Ø 700 mm
- High quality painting
- Overload protection circuit breaker and safety limit switch on cover ( for electric motor )
- Emergency stop lever at PTO and gasoline version
- Ergonomic easy tilting
- Protective cover according to EN 1870-6 : 2017
- Adjustable cutting length indicator
- Wood holding arm during saw process
- Welded and reinforced frame
- Certified FN 1870-6

Mobility kit WSA not approved for road use

Tilting extension

| Circular log carriage saw                    | WSA-700 ED                                    | WSA-700 EC                                 | WSA-700 P                 | WSA-700 PE                                                  | WSA-700 Ess                                    |
|----------------------------------------------|-----------------------------------------------|--------------------------------------------|---------------------------|-------------------------------------------------------------|------------------------------------------------|
| Power supply                                 | Elec. 400 V<br>15.5 kW / 16 A<br>direct drive | Elec. 400 V<br>7.5 kW / 16 A<br>belt drive | PTO tractor<br>belt drive | Elec. 400 V<br>7.5 kW / 16 A<br>+ PTO tractor<br>belt drive | Briggs & Statton<br>Ess OHV 9 HP<br>belt drive |
| TCT blade<br>Ø700/30 mm, 42 teeth            | Standard                                      | Standard                                   | Standard                  | Standard                                                    | Standard                                       |
| Ø max. round<br>or splitted log (cm)         | 24                                            | 24                                         | 24                        | 24                                                          | 24                                             |
| Electric motor speed (rpm)                   | 1350                                          | 1350                                       |                           | 1350                                                        |                                                |
| Weight (kg)                                  | 142                                           | 162                                        | 175                       | 220                                                         | 188                                            |
| Mobility kit with 2 big wheels and drawbar   |                                               |                                            |                           |                                                             |                                                |
| TCT blade Ø 700/30 mm, 42 teeth ( LAM00011 ) |                                               |                                            |                           |                                                             |                                                |
| PTO shaft Type 3 ( CAR00001A )               |                                               |                                            |                           |                                                             |                                                |
| Tilting extension                            |                                               |                                            |                           |                                                             |                                                |
| 400 V female plug ( PRI00002 )               |                                               |                                            |                           |                                                             |                                                |