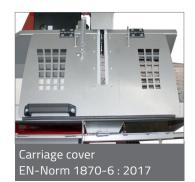

## WSA series 700 ED - 700 EC - 700 P - 700 PE - 700 Ess

- 3 wheels and carrying handle for easy handling
- TCT saw blade Ø 700 mm
- High quality painting
- Overload protection circuit breaker and safety limit switch on cover ( for electric motor )
- Emergency stop lever at PTO and gasoline version
- Ergonomic easy tilting
- Protective cover according to EN 1870-6 : 2017
- Adjustable cutting length indicator
- Wood holding arm during saw process
- Welded and reinforced frame
- Certified FN 1870-6