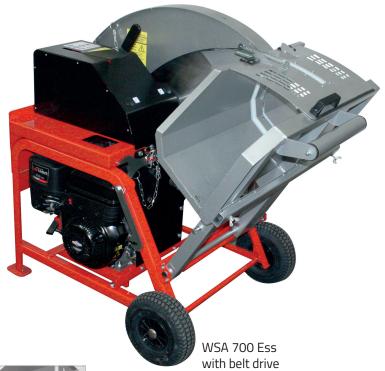

## WSA series 700 ED - 700 EC - 700 P - 700 PE - 700 Ess

- 3 wheels and carrying handle for easy handling
- TCT saw blade Ø 700 mm
- High quality painting
- Overload protection circuit breaker and safety limit switch on cover ( for electric motor )
- Emergency stop lever at PTO and gasoline version
- Ergonomic easy tilting
- Protective cover according to EN 1870-6 : 2017
- Adjustable cutting length indicator
- Wood holding arm during saw process
- Welded and reinforced frame
- Certified FN 1870-6

Mobility kit WSA not approved for road use

Tilting extension

| Circular log carriage saw                    | WSA-700 ED                                    | WSA-700 EC                                 | WSA-700 P                 | WSA-700 PE                                                  | WSA-700 Ess                                    |
|----------------------------------------------|-----------------------------------------------|--------------------------------------------|---------------------------|-------------------------------------------------------------|------------------------------------------------|
| Power supply                                 | Elec. 400 V<br>15.5 kW / 16 A<br>direct drive | Elec. 400 V<br>7.5 kW / 16 A<br>belt drive | PTO tractor<br>belt drive | Elec. 400 V<br>7.5 kW / 16 A<br>+ PTO tractor<br>belt drive | Briggs & Statton<br>Ess OHV 9 HP<br>belt drive |
| TCT blade<br>Ø700/30 mm, 42 teeth            | Standard                                      | Standard                                   | Standard                  | Standard                                                    | Standard                                       |
| Ø max. round<br>or splitted log (cm)         | 24                                            | 24                                         | 24                        | 24                                                          | 24                                             |
| Electric motor speed (rpm)                   | 1350                                          | 1350                                       |                           | 1350                                                        |                                                |
| Weight (kg)                                  | 142                                           | 162                                        | 175                       | 220                                                         | 188                                            |
| Mobility kit with 2 big wheels and drawbar   |                                               |                                            |                           |                                                             |                                                |
| TCT blade Ø 700/30 mm, 42 teeth ( LAM00011 ) |                                               |                                            |                           |                                                             |                                                |
| PTO shaft Type 3 ( CAR00001A )               |                                               |                                            |                           |                                                             |                                                |
| Tilting extension                            |                                               |                                            |                           |                                                             |                                                |
| 400 V female plug ( PRI00002 )               |                                               |                                            |                           |                                                             |                                                |