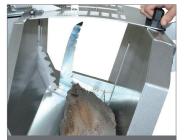

## SAWING RANGE

Folding handle and transport wheels

Log grip system locks the wood while sawing

Easy access to the saw blade