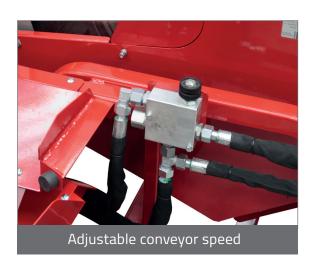

## INCOMPARABLY FAST AND SAFE

Standard EN 1870-6: 2017

Tension and evacuation hight

— ajustable with hand winch

Rotating handle for better ergonomics

Stabilization stand

3-points cat. I + II

| Sciomat                             | WSA-H with conveyor             | WSA-P with conveyor                     |
|-------------------------------------|---------------------------------|-----------------------------------------|
| Power supply                        | PTO tractor + Tractor hydraulic | PTO tractor and<br>hydraulic power unit |
| TCT blade Ø 700mm                   | Standard                        |                                         |
| Ø Minimal / Maximal Ø round, (mm)   | 40 - 240 or splitted log        |                                         |
| Dimension of transport (HxLxW) (cm) | 240 x 140 x 120                 |                                         |
| Conveyor : loading length (m)       | 5                               |                                         |
| Conveyor : loading height (m)       | 3                               |                                         |
| Weight (kg)                         | 365                             | 385                                     |
| TCT blade Ø 700/30mm (LAM00011)     |                                 |                                         |
| PTO shaft Type 3 ( CAR00001A )      |                                 |                                         |
| Tilting extension                   |                                 |                                         |