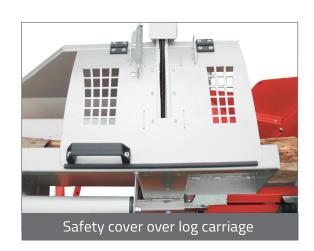

## INCOMPARABLY FAST AND SAFE

Standard EN 1870-6: 2017

Tension and evacuation hight

— ajustable with hand winch

Rotating handle for better ergonomics

Stabilization stand

3-points cat. I + II

| Sciomat                             | WSA-H with conveyor             | WSA-P with conveyor                     |
|-------------------------------------|---------------------------------|-----------------------------------------|
| Power supply                        | PTO tractor + Tractor hydraulic | PTO tractor and<br>hydraulic power unit |
| TCT blade Ø 700mm                   | Standard                        |                                         |
| Ø Minimal / Maximal Ø round, (mm)   | 40 - 240 or splitted log        |                                         |
| Dimension of transport (HxLxW) (cm) | 240 x 140 x 120                 |                                         |
| Conveyor : loading length (m)       | 5                               |                                         |
| Conveyor : loading height (m)       | 3                               |                                         |
| Weight (kg)                         | 365                             | 385                                     |
| TCT blade Ø 700/30mm (LAM00011)     |                                 |                                         |
| PTO shaft Type 3 ( CAR00001A )      |                                 |                                         |
| Tilting extension                   |                                 |                                         |