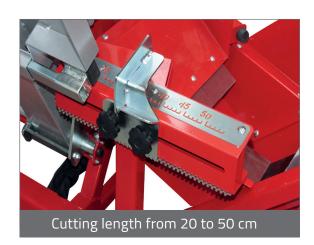

## INCOMPARABLY FAST AND SAFE

Standard EN 1870-6: 2017

Tension and evacuation hight

— ajustable with hand winch

Rotating handle for better ergonomics

Stabilization stand

3-points cat. I + II

| Sciomat                             | WSA-H with conveyor             | WSA-P with conveyor                     |
|-------------------------------------|---------------------------------|-----------------------------------------|
| Power supply                        | PTO tractor + Tractor hydraulic | PTO tractor and<br>hydraulic power unit |
| TCT blade Ø 700mm                   | Standard                        |                                         |
| Ø Minimal / Maximal Ø round, (mm)   | 40 - 240 or splitted log        |                                         |
| Dimension of transport (HxLxW) (cm) | 240 x 140 x 120                 |                                         |
| Conveyor : loading length (m)       | 5                               |                                         |
| Conveyor : loading height (m)       | 3                               |                                         |
| Weight (kg)                         | 365                             | 385                                     |
| TCT blade Ø 700/30mm (LAM00011)     |                                 |                                         |
| PTO shaft Type 3 ( CAR00001A )      |                                 |                                         |
| Tilting extension                   |                                 |                                         |