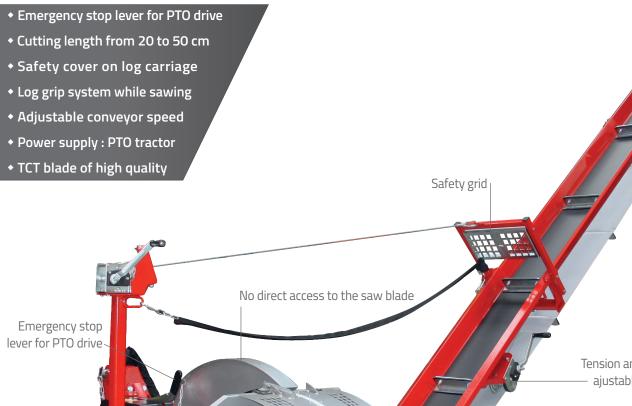

## INCOMPARABLY FAST AND SAFE

Standard EN 1870-6: 2017

Tension and evacuation hight

— ajustable with hand winch

Rotating handle for better ergonomics

Stabilization stand

3-points cat. I + II

| Sciomat                             | WSA-H with conveyor             | WSA-P with conveyor                     |
|-------------------------------------|---------------------------------|-----------------------------------------|
| Power supply                        | PTO tractor + Tractor hydraulic | PTO tractor and<br>hydraulic power unit |
| TCT blade Ø 700mm                   | Standard                        |                                         |
| Ø Minimal / Maximal Ø round, (mm)   | 40 - 240 or splitted log        |                                         |
| Dimension of transport (HxLxW) (cm) | 240 x 140 x 120                 |                                         |
| Conveyor : loading length (m)       | 5                               |                                         |
| Conveyor : loading height (m)       | 3                               |                                         |
| Weight (kg)                         | 365                             | 385                                     |
| TCT blade Ø 700/30mm (LAM00011)     |                                 |                                         |
| PTO shaft Type 3 ( CAR00001A )      |                                 |                                         |
| Tilting extension                   |                                 |                                         |