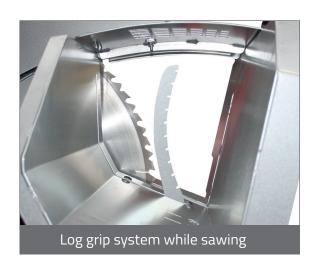

## INCOMPARABLY FAST AND SAFE

Standard EN 1870-6: 2017

Tension and evacuation hight

— ajustable with hand winch

Rotating handle for better ergonomics

Stabilization stand

3-points cat. I + II

| Sciomat                             | WSA-H with conveyor             | WSA-P with conveyor                     |
|-------------------------------------|---------------------------------|-----------------------------------------|
| Power supply                        | PTO tractor + Tractor hydraulic | PTO tractor and<br>hydraulic power unit |
| TCT blade Ø 700mm                   | Standard                        |                                         |
| Ø Minimal / Maximal Ø round, (mm)   | 40 - 240 or splitted log        |                                         |
| Dimension of transport (HxLxW) (cm) | 240 x 140 x 120                 |                                         |
| Conveyor : loading length (m)       | 5                               |                                         |
| Conveyor : loading height (m)       | 3                               |                                         |
| Weight (kg)                         | 365                             | 385                                     |
| TCT blade Ø 700/30mm (LAM00011)     |                                 |                                         |
| PTO shaft Type 3 ( CAR00001A )      |                                 |                                         |
| Tilting extension                   |                                 |                                         |