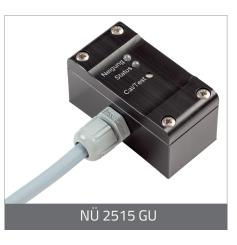

NU 2515 GU to be connected with radio F10 ET NU 2515 GU N (Adaptable on TAJFUN EGV AHK winch plug connection )