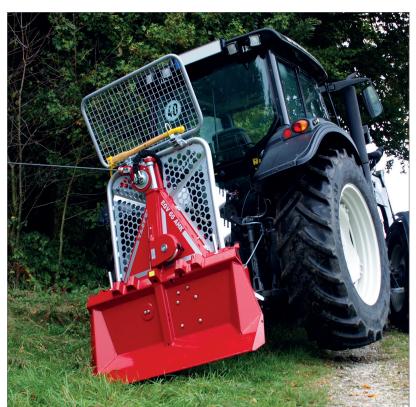

## Tractor inclination control device

This patented device surveys the inclination of tractor and stops tightening of winch as soon as a risk of reverse appears.

## Only available on electro-hydraulic winch with radio remote control.

- > 3 inclination tolerances available, to select :
- Safety : 13° / 22° (left/right front/back)
- Standard : 15° / 25° (left/right front/back)
- Large : 17° / 28° (left/right front/back)
- > Calibration of the zero point
- > Led display of functions « on » and « out of tolerance »
- > Test mode for functional check
- > Possible to by pass the control device