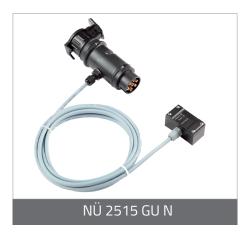

NU 2515 GU to be connected with radio F10 ET NU 2515 GU N (Adaptable on TAJFUN EGV AHK winch plug connection )