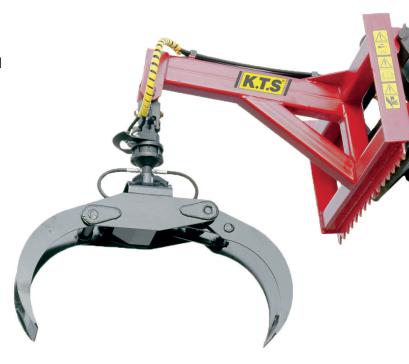

## Arm grapple

## ■ Arm grapple

Robust arm grapples for intensive handling. They can be fitted to front loader with standard EURO hitch and need hydraulic supply from tractor ( *double effect required* ). Grapples are made of hardox steel for maximum tensile strength and an extended lifetime.

This steel also helps to lighten the grapple.

- Continuous rotation
- Rotator 3 t / 6 fins
- Great precision of movement
- Significant grip strength in order to grab and maintain logs of all sizes
- Grapple lightness increases its payload
- All axes are oversized to absorb all charges
- Optionally, it is possible to adapt the arm on the 3-point hitch for tractor / JCB / Manitou

| Arm grapple with rotator and serial euro front loader | KG180 R | KG210 R |
|-------------------------------------------------------|---------|---------|
| Loading capacity (to)                                 | 1       | 1       |
| Useful capacity (m²)                                  | 0,18    | 0,21    |
| Max. opening (cm)                                     | 110     | 130     |
| Steel                                                 | Strenx  | Strenx  |
| Power at arm's end (kg)                               | 700     | 700     |
| Pressure recommended (bar)                            | 150-215 | 150-215 |
| Weight (kg)                                           | 250     | 280     |
| 3 point hitch adapter                                 |         |         |
| Manitou adapter                                       |         |         |
| JCB adapter                                           |         |         |