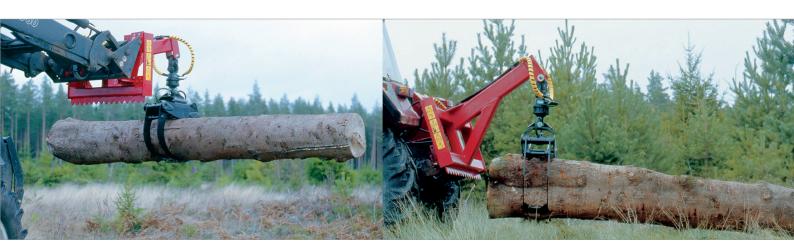

## ■ Arm grapple

Robust arm grapples for intensive handling. They can be fitted to front loader with standard EURO hitch and need hydraulic supply from tractor ( *double effect required* ). Grapples are made of hardox steel for maximum tensile strength and an extended lifetime.

This steel also helps to lighten the grapple.

- Continuous rotation
- Rotator 3 t / 6 fins
- Great precision of movement
- Significant grip strength in order to grab and maintain logs of all sizes
- Grapple lightness increases its payload
- All axes are oversized to absorb all charges
- Optionally, it is possible to adapt the arm on the 3-point hitch for tractor / JCB / Manitou