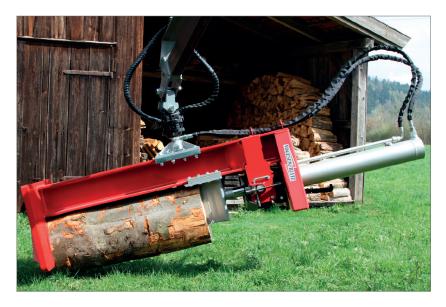

## ■ HHY25 model

Crane splitter with a 25 tons power and 115 cm splitting length. This convenient splitter can be installed on front loader or forestry crane.

- Retractable cylinder without tools
- Brass guiding system
- Robust and durable
- Recommended oil flow : 60 L/min

## Linkage for rotator

| Log splitter                               | HHY25                                  |
|--------------------------------------------|----------------------------------------|
| Splitting force (to)                       | 25                                     |
| Cutting length / cylinder stroke ( cm )    | 115 / 105                              |
| Power supply                               | Tractor hydraulics                     |
| Speeds depends on the tractor oil flow     |                                        |
| Dimensions (HxPxW cm)                      | Transport : 60 x 65 x 198 / Work : 258 |
| Weight ( kg )                              | 400                                    |
| Linkage for EURO front loader ( ATT10003 ) |                                        |
| Linkage for rotator 30 ( ATT10000 )        |                                        |
| Linkage for rotator 46 ( ATT10001 )        |                                        |
| Linkage for rotator 46/48 ( ATT10002 )     |                                        |