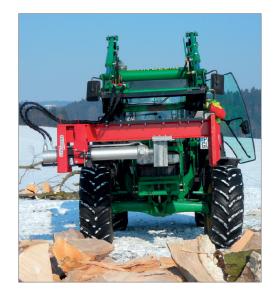

## ■ HHY25 model

Crane splitter with a 25 tons power and 115 cm splitting length. This convenient splitter can be installed on front loader or forestry crane.

- Retractable cylinder without tools
- Brass guiding system
- Robust and durable
- Recommended oil flow : 60 L/min

## Linkage for rotator

| Log splitter                               | HHY25                                  |
|--------------------------------------------|----------------------------------------|
| Splitting force (to)                       | 25                                     |
| Cutting length / cylinder stroke ( cm )    | 115 / 105                              |
| Power supply                               | Tractor hydraulics                     |
| Speeds depends on the tractor oil flow     |                                        |
| Dimensions (HxPxW cm)                      | Transport : 60 x 65 x 198 / Work : 258 |
| Weight ( kg )                              | 400                                    |
| Linkage for EURO front loader ( ATT10003 ) |                                        |
| Linkage for rotator 30 ( ATT10000 )        |                                        |
| Linkage for rotator 46 ( ATT10001 )        |                                        |
| Linkage for rotator 46/48 ( ATT10002 )     |                                        |