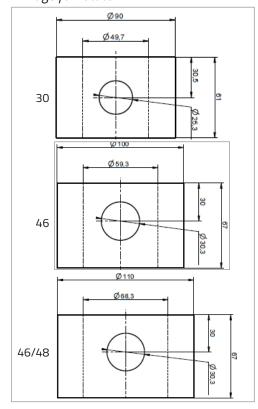

## Linkage for rotator

| Log splitter                               | HHY25                                  |
|--------------------------------------------|----------------------------------------|
| Splitting force (to)                       | 25                                     |
| Cutting length / cylinder stroke ( cm )    | 115 / 105                              |
| Power supply                               | Tractor hydraulics                     |
| Speeds depends on the tractor oil flow     |                                        |
| Dimensions (HxPxW cm)                      | Transport : 60 x 65 x 198 / Work : 258 |
| Weight ( kg )                              | 400                                    |
| Linkage for EURO front loader ( ATT10003 ) |                                        |
| Linkage for rotator 30 ( ATT10000 )        |                                        |
| Linkage for rotator 46 ( ATT10001 )        |                                        |
| Linkage for rotator 46/48 ( ATT10002 )     |                                        |