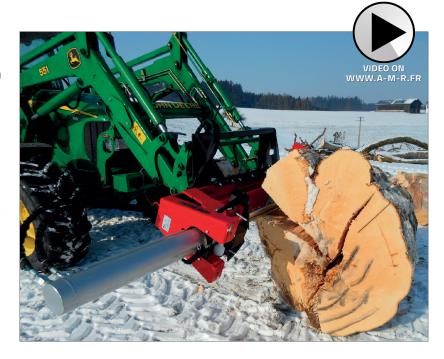

## ■ HHY25 model

Crane splitter with a 25 tons power and 115 cm splitting length. This convenient splitter can be installed on front loader or forestry crane.

- Retractable cylinder without tools
- Brass guiding system
- Robust and durable
- Recommended oil flow : 60 L/min

## Linkage for rotator

| Log splitter                               | HHY25                                  |
|--------------------------------------------|----------------------------------------|
| Splitting force (to)                       | 25                                     |
| Cutting length / cylinder stroke ( cm )    | 115 / 105                              |
| Power supply                               | Tractor hydraulics                     |
| Speeds depends on the tractor oil flow     |                                        |
| Dimensions (HxPxW cm)                      | Transport : 60 x 65 x 198 / Work : 258 |
| Weight ( kg )                              | 400                                    |
| Linkage for EURO front loader ( ATT10003 ) |                                        |
| Linkage for rotator 30 ( ATT10000 )        |                                        |
| Linkage for rotator 46 ( ATT10001 )        |                                        |
| Linkage for rotator 46/48 ( ATT10002 )     |                                        |